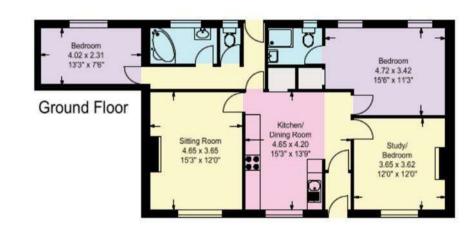

## 2 Mill Cottages

| Reception Rooms/General Circulation Area |
|------------------------------------------|
| Kitchen/Workshop/Utility/Plant           |
| Bedroom/Dressing Rooms                   |
| Bathrooms                                |
| Storage                                  |

Approximate
Gross Internal Floor Area
2 Mill Cottages: 93sq.m. or 1001sq.ft.

© 2020 HOMEPLAN www.homeplanuk.co.uk

www.noneparatic.co.uk
Constructed in accordance with the IPMS code of measuring
practice, this plan is for layout guidance only. It is not to scale,
unless specified. Please check all dimensions & shapes before
making any decisions reliant upon them.

## h.

HOUSE INFORMATION

Approximate total gross internal area: House 1,001 sq ft / 93 sq m.

Services: Mains water and electricity. Private drainage. Oil-fired central heating.

Local authority: Waverley Borough Council. Tel: 01483 523333.