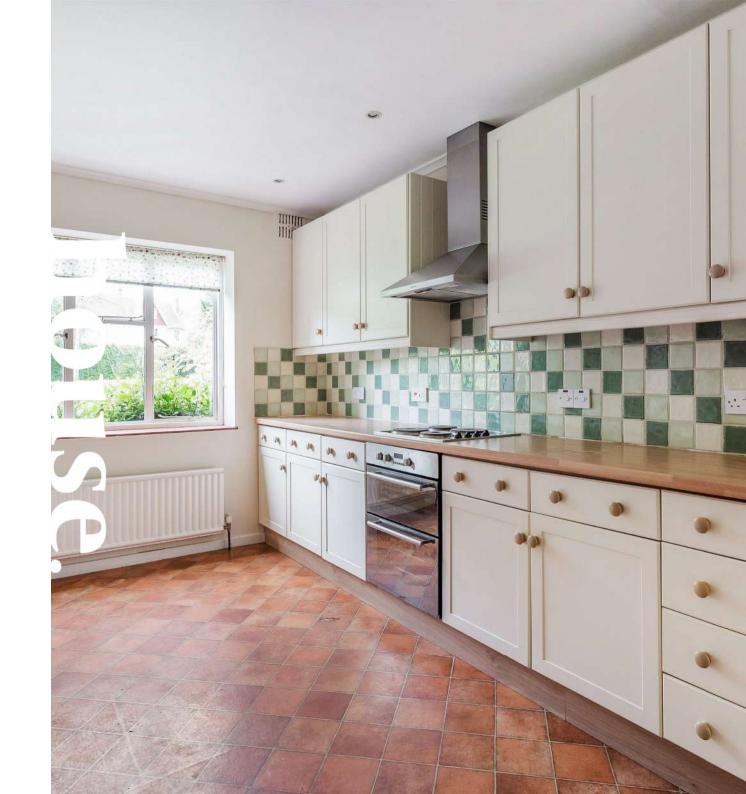

- Entrance hall
- · Sitting room
- · kitchen / dining room
- Master bedroom with en suite shower room
- · 2 further bedrooms
- Family bathroom with separate wc
- Garden
- Parking
- EPC: D

h